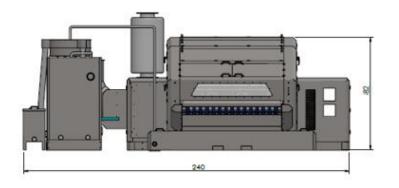

## CDF – FLAT MAT WASHER - RH

## CDF – FLAT MAT WASHER - LH

# CDF – FLAT MAT WASHER