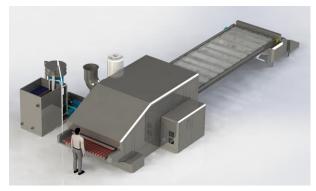

### CDF – FLAT MAT WASHER Patent: US 10,350,648,648 B2

### washes & dries up to 345 4'x6' mats per hour

### 1 – Operator / 1 - Touch

The new CDF-Systems flat mat washer is the perfect solution for serious floor mat service providers.

The lay-flat design eliminates the centrifugal forces of traditional wash systems eliminating the primary cause of rippled mat edging.

High productivity and low water use makes this system ideal for drought-stricken regions.

The CDF-Flat Mat Washer can process a wide range of mat types, including carpet top and bi-level needle punch. Heavy and rigid matting is no problem for this technology.