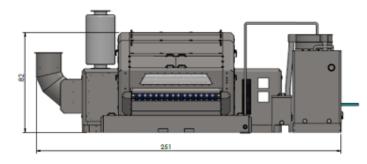

rvice providers.

The lay-flat design eliminates the centrifugal forces of traditional wash systems eliminating the primary cause of rippled mat edging.

High productivity and low water use makes this system ideal for drought-stricken regions.

The CDF-Flat Mat Washer can process a wide range of mat types, including carpet top and bi-level needle punch. Heavy and rigid matting is no problem for this technology.

#### Utility Consumption

- Electrical 468/480 volt
- Electrical running amps 280
- Water Consumption 3 to 5 gpm
- Natural Gas none

#### Sound / Noise

- Front end load 96.6 dB(a)
- Discharge end 113.4 dB(A)

#### Maintenance

- Daily water filtration 10 minutes
- Weekly cleaning nozzles 20 minutes

### Shipping

- 23,000 lbs.
- Ships in 3 pieces



## CDF – FLAT MAT WASHER - RH





## CDF – FLAT MAT WASHER - LH





# CDF – FLAT MAT WASHER

#### optional: auto-discharge to auto-roll



### Order Details

- 50% deposit with order
- 50% prior to shipping
- Manufacture: 4-6 weeks from date deposit is received.
- Ships FOB Piney, Manitoba
- All taxes are extra
- 24-month warranty



20113, 92Ave Langley, B.C. V1M-3A5 403-371-1691