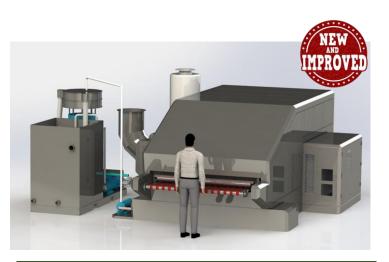

### CDF – FLAT MAT WASHER Patent: US 10,350,648,648 B2

### washes & dries up to 345 4'x6' mats per hour

### 1 – Operator / 1 - Touch

The new CDF-Systems flat mat washer is the perfect solution for serious floor mat service providers.

The lay-flat design eliminates the centrifugal forces of traditional wash systems eliminating the primary cause of rippled mat edging.

High productivity and low water use makes this system ideal for drought-stricken regions.

The CDF-Flat Mat Washer can process a wide range of mat types, including carpet top and bi-level needle punch. Heavy and rigid matting is no problem for this technology.