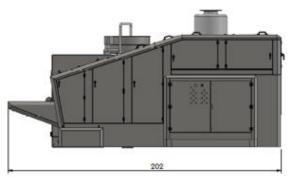

## CDF – FLAT MAT WASHER - RH

## CDF – FLAT MAT WASHER - LH

# CDF – FLAT MAT WASHER