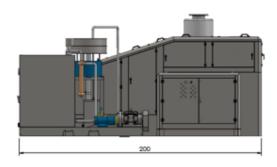

ice providers.

The lay-flat design eliminates the centrifugal forces of traditional wash systems eliminating the primary cause of rippled mat edging.

High productivity and low water use makes this system ideal for drought-stricken regions.

The CDF-Flat Mat Washer can process a wide range of mat types, including carpet top and bi-level needle punch. Heavy and rigid matting is no problem for this technology.

#### Utility Consumption

- Electrical 468/480 volt
- Electrical running amps 280
- Water Consumption 3 to 5 gpm
- Natural Gas none

#### Sound / Noise

- Front end load 96.6 dB(a)
- Discharge end 113.4 dB(A)

#### Maintenance

- Daily water filtration 10 minutes
- Weekly cleaning nozzles 20 minutes

### Shipping

- 23,000 lbs.
- Ships in 3 pieces



## CDF – FLAT MAT WASHER - RH





## CDF – FLAT MAT WASHER - LH





# CDF – FLAT MAT WASHER

#### optional: auto-discharge to auto-roll



### Order Details

- 50% deposit with order
- 50% prior to shipping
- Manufacture: 4-6 weeks from date deposit is received.
- Ships FOB Piney, Manitoba
- All taxes are extra
- 24-month warranty



20113, 92Ave Langley, B.C. V1M-3A5 403-371-1691