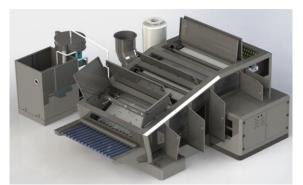

## CDF – FLAT MAT WASHER - RH

## CDF – FLAT MAT WASHER - LH

# CDF – FLAT MAT WASHER